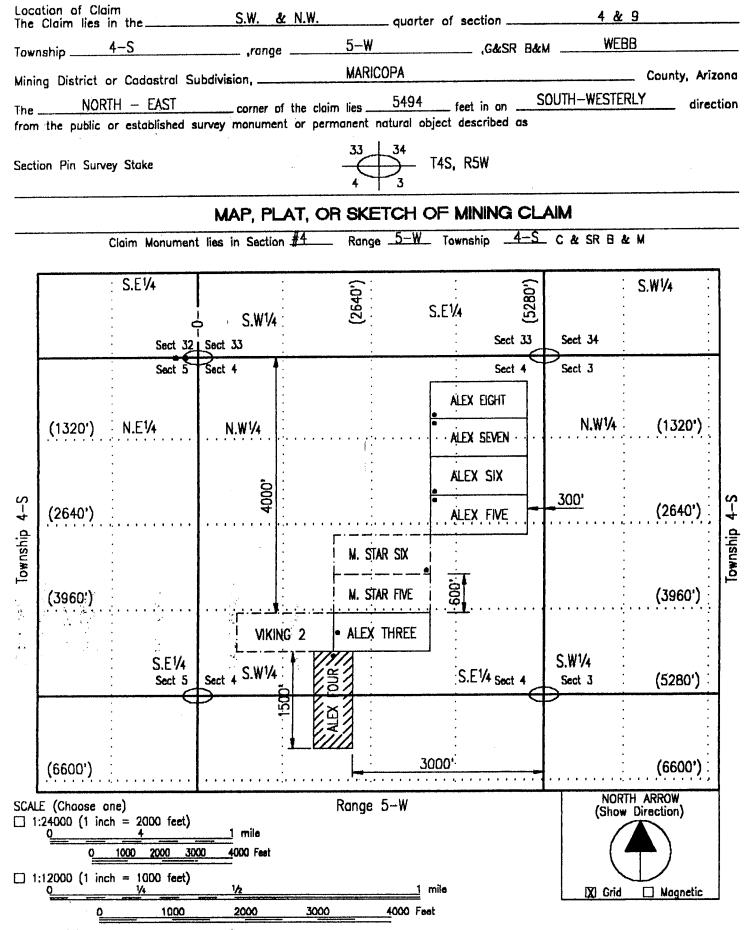

n of claim:<br>form and post on location n<br>of entire form, including m<br>2" x2" x5' Wooder | Signiture of L<br>nonument and<br>hap on backside, reco<br>n Post | ord one with County                      |                  | and file             | · · · · · · ·          |
| Effective date of Natice<br>9-33-03<br><b>INSTRUCTIONS</b> Within 90 d<br>1. Complete above portion of for<br>2. Complete two additional copies<br>prooer BLM office.<br>Types of Monuments                                   | ays of location of claim:<br>form and post on location n<br>of entire form, including m<br>2" x2" x5' Wooder | Signiture of L<br>nonument and<br>hap on backside, reco           | ord one with County                      |                  | and file             | other with             |

1

 . .



[X] Other (1" = not more than 2000 feet) 1500 Feet

1

зċ

 ÷.,

.

. . .

.

12 . c



SCALE N 20 30 Hi sheins to the inch

WARNING STATEMENT the Bareau's Reserved to Thice, and should be used replot. display of the Jowanning party of the Association party and the same product state schemes which may have been replan provements of revers or other backets of wester-tadastral autrovys fast official survey information. This plat is the fi only as a graphic ords bereon do no attenned by the

STATUS OF PUBLIC DOMAIN

4.1

1

|                                       | <br>         |            | ATED TRACTS           |
|---------------------------------------|--------------|------------|-----------------------|
|                                       |              |            | BUBDIVISION