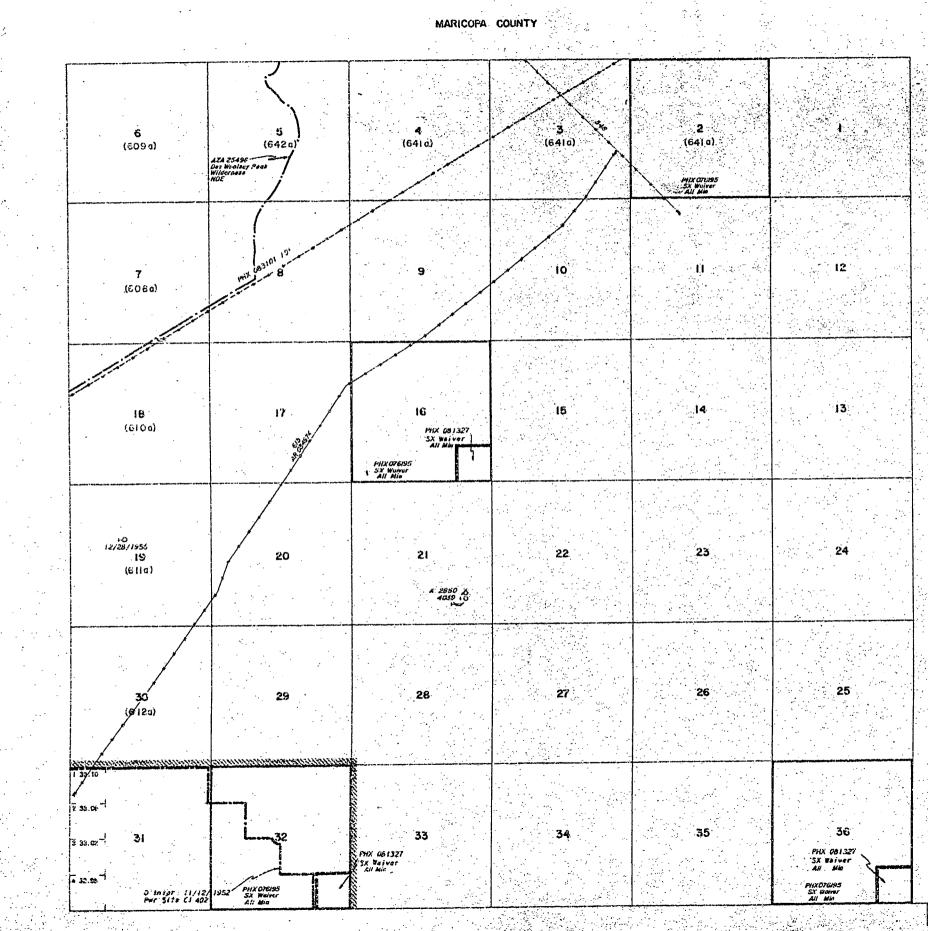

Wooder | Signiture of L<br>nonument and<br>hap on backside, reco<br>n Post | ord one with County                      |                  | and file             | · · · · · · ·          |
| Effective date of Natice<br>9-33-03<br><b>INSTRUCTIONS</b> Within 90 d<br>1. Complete above portion of for<br>2. Complete two additional copies<br>prooer BLM office.<br>Types of Monuments                                   | ays of location of claim:<br>form and post on location n<br>of entire form, including m<br>2" x2" x5' Wooder | Signiture of L<br>nonument and<br>hap on backside, reco           | ord one with County                      |                  | and file             | other with             |

1

 . .



[X] Other (1" = not more than 2000 feet) 1500 Feet

1

зċ

 ÷.,

.

. . .

.

12 . c



SCALE N 20 30 Hi sheins to the inch

WARNING STATEMENT the Bareau's Reserved to Thice, and should be used replot. display of the Jowanning party of the Association party and the same product state schemes which may have been replan provements of revers or other backets of wester-tadastral autrovys fast official survey information. This plat is the fi only as a graphic ords bereon do no attenned by the

STATUS OF PUBLIC DOMAIN

4.1

1

|                                       | <br>         |            | ATED TRACTS           |
|---------------------------------------|--------------|------------|-----------------------|
|                                       |              |            | BUBDIVISION           |
|                                       |              | <i>8</i> - | 4 - 18